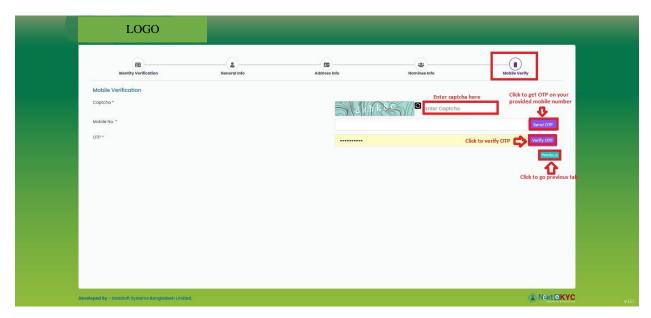

6. After inserting all required data on the "Nominee Info" tab, when the user will click on the "Next" button, the following screen will appear:

After OTP verification user will get submit button and after clicking submit button user will see a successful message.