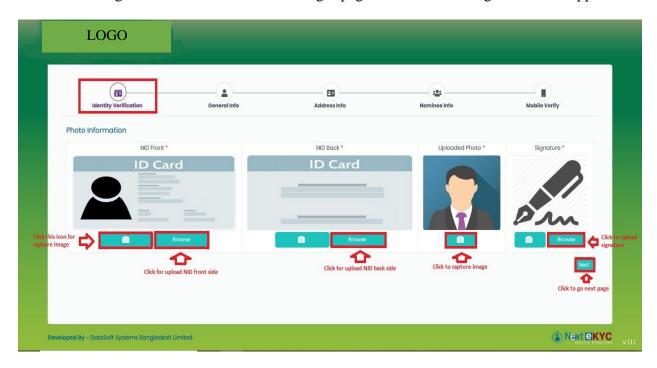

#### **Web Portal**

1. User click on "Web Portal" on the login page then the following screen will appear:

2. After clicking on the "Web Portal" on the login page then the following screen will appear:

3. After inserting all required data on the "Identity Verification" tab, when the user will click on the "Next" button, the following screen will appear: