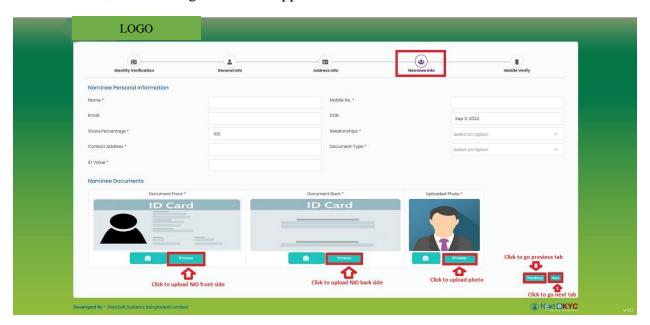

6. After inserting all required data on the "Nominee Info" tab, when the user will click on the "Next" button, the following screen will appear:

After OTP verification user will get submit button and after clicking submit button user will see a successful message.